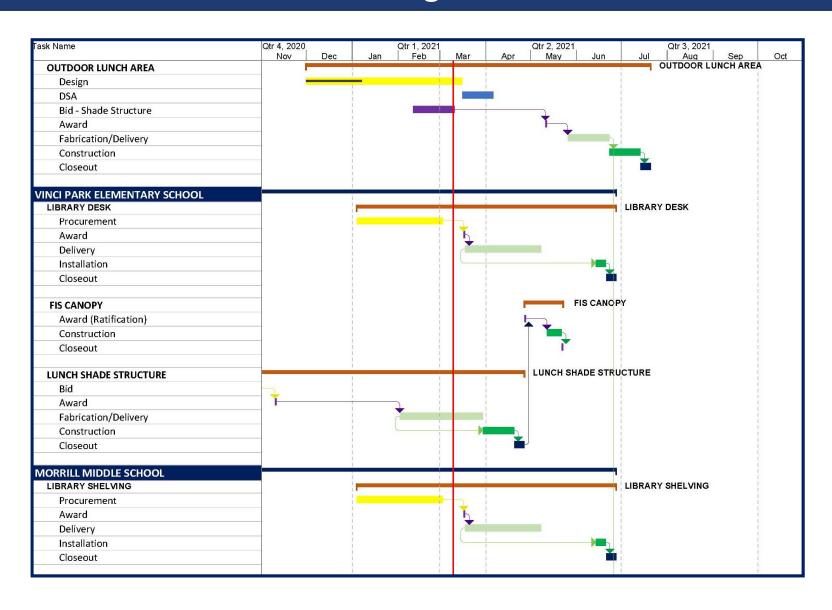

#### **Projects in Progress**

- Marquee @ Piedmont
- Ornamental Fencing Sierramont
- Shade Structures
  - Noble
  - Ruskin
  - Vinci Park
  - Piedmont
  - Sierramont

### **Bidding/Procurement**

- Vinci Park FIS Canopy
- Security Camera at Middle Schools
- Security Camera at Elementary Schools
- Library Shelving
  - Morrill
  - Sierramont
- Library Reception Desk
  - Brooktree
  - Noble
  - Majestic Way
  - Summerdale
  - Vinci Park
  - Piedmont

### **Bidding/Procurement (continued)**

- Outdoor Eating Areas
  - Site Work at Majestic Way
  - Shade Structure at Summerdale
- Vinci Park FIS Canopy