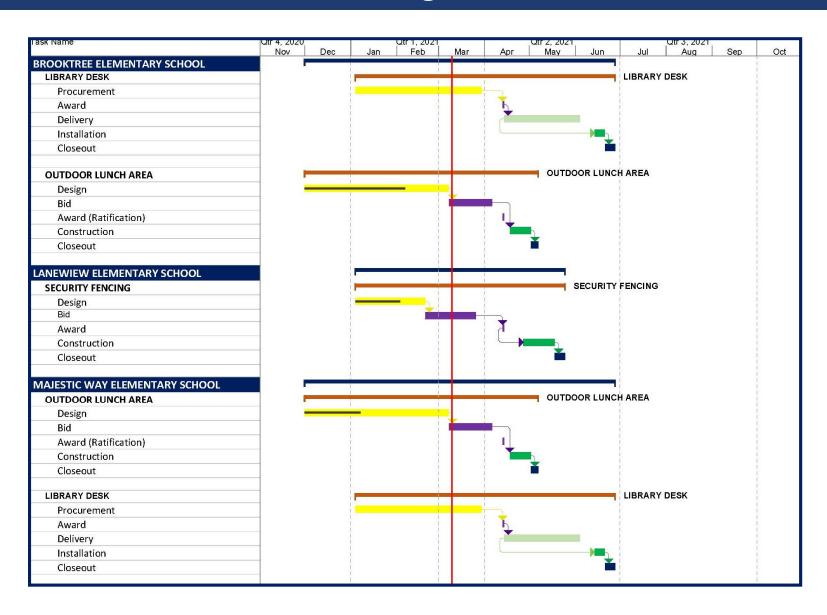

### **Bidding/Procurement**

- Vinci Park FIS Canopy
- Security Camera at Middle Schools
- Security Camera at Elementary Schools
- Library Shelving
  - Morrill
  - Sierramont
- Library Reception Desk
  - Brooktree
  - Noble
  - Majestic Way
  - Summerdale
  - Vinci Park
  - Piedmont

### **Bidding/Procurement (continued)**

- Outdoor Eating Areas
  - Site Work at Majestic Way
  - Shade Structure at Summerdale
- Vinci Park FIS Canopy

### **Projects in Design**

- Outdoor Eating Areas
  - Site Work Brooktree
- Security Fencing
  - Laneview
  - Noble

**Noble Lunch Structure** 

Toyon Covered Walkway