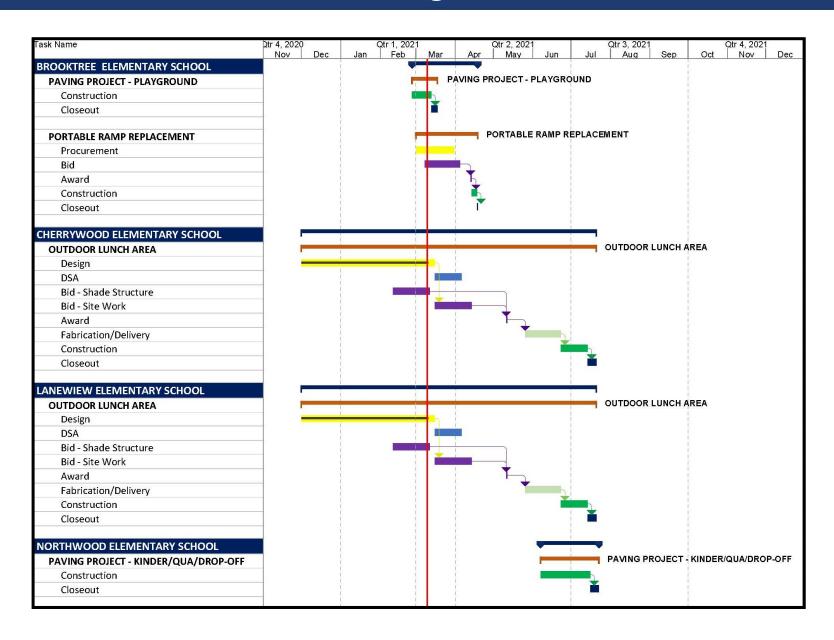

### **Projects Complete**

Shade Structures/Covered Walkways @ Toyon

#### **Projects in Progress**

- Marquee @ Piedmont
- Ornamental Fencing Sierramont
- Shade Structures
  - Noble
  - Ruskin
  - Vinci Park
  - Piedmont
  - Sierramont

### **Bidding/Procurement**

- Vinci Park FIS Canopy
- Security Camera at Middle Schools
- Security Camera at Elementary Schools
- Library Shelving
  - Morrill
  - Sierramont
- Library Reception Desk
  - Brooktree
  - Noble
  - Majestic Way
  - Summerdale
  - Vinci Park
  - Piedmont

### **Bidding/Procurement (continued)**

- Outdoor Eating Areas
  - Site Work at Majestic Way
  - Shade Structure at Summerdale
- Vinci Park FIS Canopy

### **Projects in Design**

- Outdoor Eating Areas
  - Site Work Brooktree
- Security Fencing
  - Laneview
  - Noble

**Noble Lunch Structure** 

Toyon Covered Walkway

#### **Projects in Progress**

- Summer of 2021 Paving Projects
  - Brooktree (started on February 26, 2021)
  - Northwood & Toyon (start on June 7, 2021)
  - Portable ramp replacement project