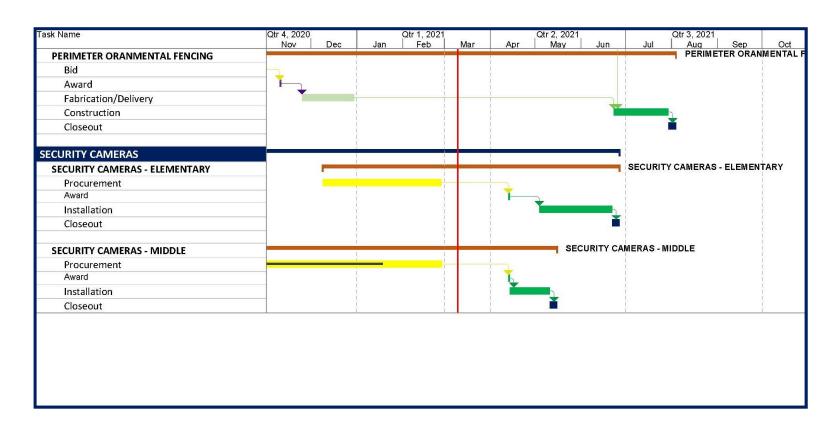

#### **Projects in Progress**

- Marquee @ Piedmont
- Ornamental Fencing Sierramont
- Shade Structures
  - Noble
  - Ruskin
  - Vinci Park
  - Piedmont
  - Sierramont

### **Bidding/Procurement**

- Vinci Park FIS Canopy
- Security Camera at Middle Schools
- Security Camera at Elementary Schools
- Library Shelving
  - Morrill
  - Sierramont
- Library Reception Desk
  - Brooktree
  - Noble
  - Majestic Way
  - Summerdale
  - Vinci Park
  - Piedmont