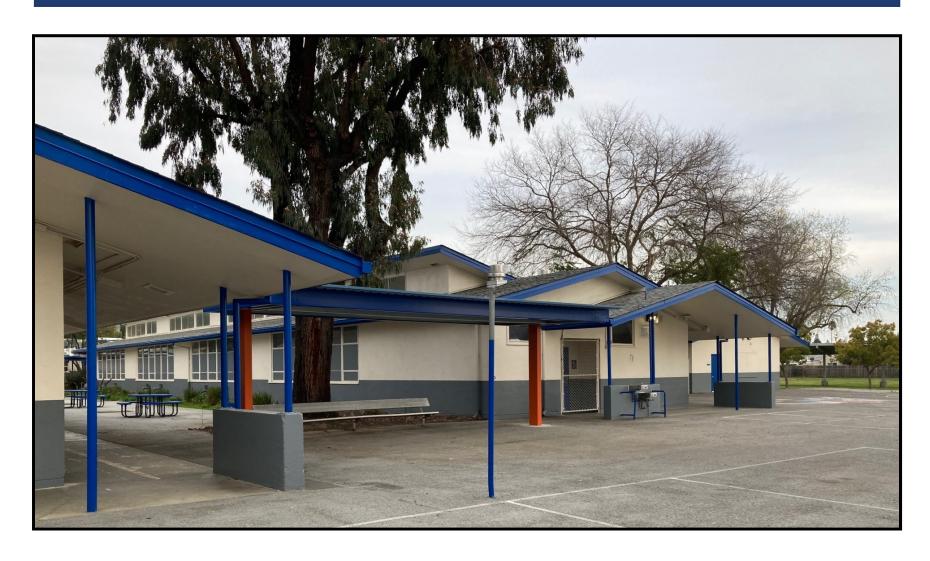

*

Shade Structures/Covered Walkways @ Toyon

#### **Projects in Progress**

- Marquee @ Piedmont
- Ornamental Fencing Sierramont
- Shade Structures
  - Noble
  - Ruskin
  - Vinci Park
  - Piedmont
  - Sierramont

### **Bidding/Procurement**

- Vinci Park FIS Canopy
- Security Camera at Middle Schools
- Security Camera at Elementary Schools
- Library Shelving
  - Morrill
  - Sierramont
- Library Reception Desk
  - Brooktree
  - Noble
  - Majestic Way
  - Summerdale
  - Vinci Park
  - Piedmont

### **Bidding/Procurement (continued)**

- Outdoor Eating Areas
  - Site Work at Majestic Way
  - Shade Structure at Summerdale
- Vinci Park FIS Canopy

### **Projects in Design**

- Outdoor Eating Areas
  - Site Work Brooktree
- Security Fencing
  - Laneview
  - Noble



**Noble Lunch Structure** 



Toyon Covered Walkway











#### **Projects in Progress**

- Summer of 2021 Paving Projects
  - Brooktree (started on February 26, 2021)
  - Northwood & Toyon (start on June 7, 2021)
  - Portable ramp replacement project

### **Bidding/Procurement**

Shade Structure at Cherrywood and Laneview

#### **Projects in Design**

- Outdoor Eating Areas
  - Cherrywood
  - Laneview
- Piedmont Gym

#### **Projects in Design (continued)**

- Library Upgrades at Morrill and Sierramont
- Portable Ramp Replacement @ Brooktree
- Exterior Door Numbers and Signage at Elementary Schools
- LED Lighting Replacement at Laneview, Ruskin, Summerdale, and Portables



**Brooktree Paving** 



**Brooktree Paving**