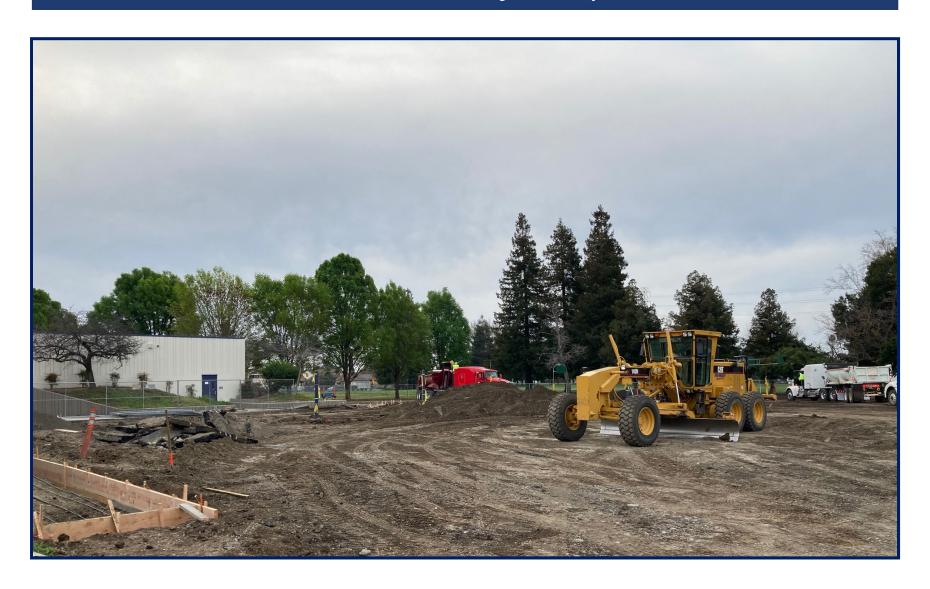

#### **Projects in Progress**

- Summer of 2021 Paving Projects
  - Brooktree (started on February 26, 2021)
  - Northwood & Toyon (start on June 7, 2021)
  - Portable ramp replacement project

**Brooktree Paving** 

**Brooktree Paving** 