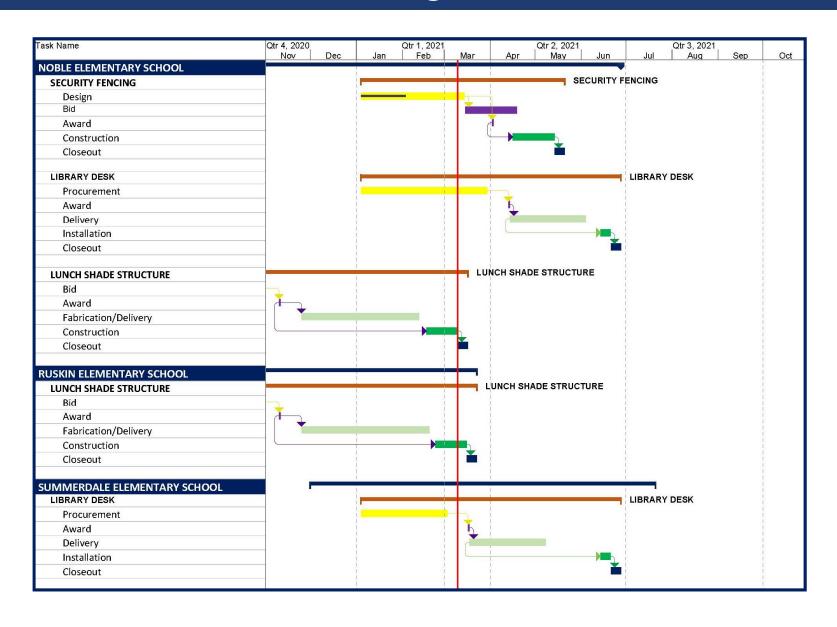

#### **Projects in Progress**

- Marquee @ Piedmont
- Ornamental Fencing Sierramont
- Shade Structures
  - Noble
  - Ruskin
  - Vinci Park
  - Piedmont
  - Sierramont

### **Bidding/Procurement**

- Vinci Park FIS Canopy
- Security Camera at Middle Schools
- Security Camera at Elementary Schools
- Library Shelving
  - Morrill
  - Sierramont
- Library Reception Desk
  - Brooktree
  - Noble
  - Majestic Way
  - Summerdale
  - Vinci Park
  - Piedmont

### **Projects in Design**

- Outdoor Eating Areas
  - Site Work Brooktree
- Security Fencing
  - Laneview
  - Noble

**Noble Lunch Structure** 

Toyon Covered Walkway