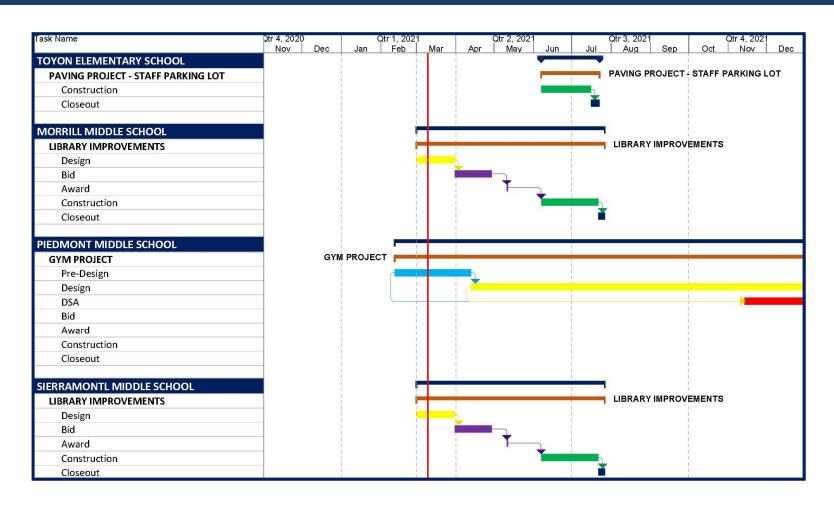

### **Bidding/Procurement**

Shade Structure at Cherrywood and Laneview

#### **Projects in Design**

- Outdoor Eating Areas
  - Cherrywood
  - Laneview
- Piedmont Gym

#### **Projects in Design (continued)**

- Library Upgrades at Morrill and Sierramont
- Portable Ramp Replacement @ Brooktree
- Exterior Door Numbers and Signage at Elementary Schools
- LED Lighting Replacement at Laneview, Ruskin, Summerdale, and Portables