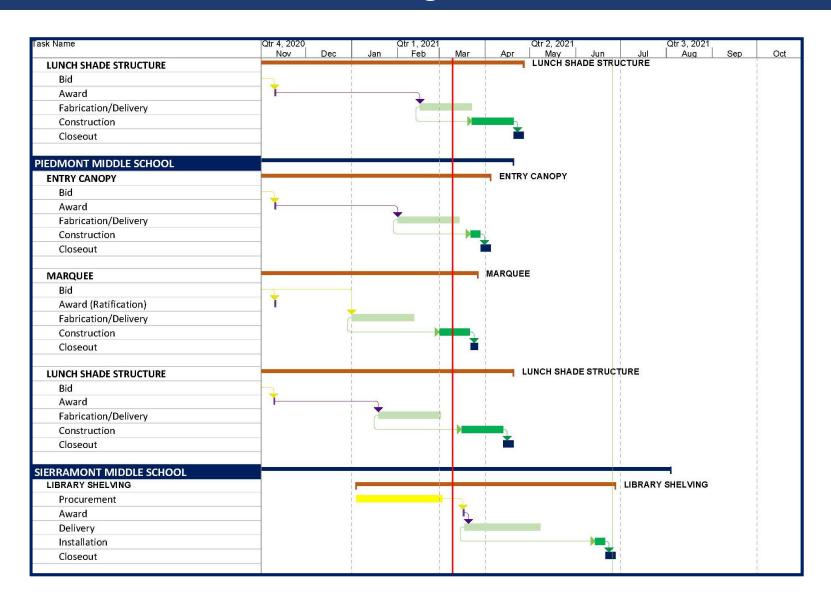

#### **Projects in Progress**

- Marquee @ Piedmont
- Ornamental Fencing Sierramont
- Shade Structures
  - Noble
  - Ruskin
  - Vinci Park
  - Piedmont
  - Sierramont

### **Bidding/Procurement**

- Vinci Park FIS Canopy
- Security Camera at Middle Schools
- Security Camera at Elementary Schools
- Library Shelving
  - Morrill
  - Sierramont
- Library Reception Desk
  - Brooktree
  - Noble
  - Majestic Way
  - Summerdale
  - Vinci Park
  - Piedmont

#### **Projects in Design (continued)**

- Library Upgrades at Morrill and Sierramont
- Portable Ramp Replacement @ Brooktree
- Exterior Door Numbers and Signage at Elementary Schools
- LED Lighting Replacement at Laneview, Ruskin, Summerdale, and Portables